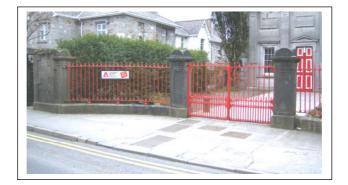

## Galway City Council

Unique Identity Number: 7407 Address: Arts Centre, Nun's Island Street. Description: 2 bay, 2 storey arts centre. Map: O.S. 3408–07 Scale: 1:1000 National Grid Co-Ordinates: E129492 N225154 Special Interest: Architectural / Social. Site Features: Former Presbyterian church. Boundary walls, gate piers and gates. Section of Map Indicating Structure: Shaded Green. © Ordnance Survey Ireland. All rights reserved. Licence number 2003/07CCMA/Galway City Council.