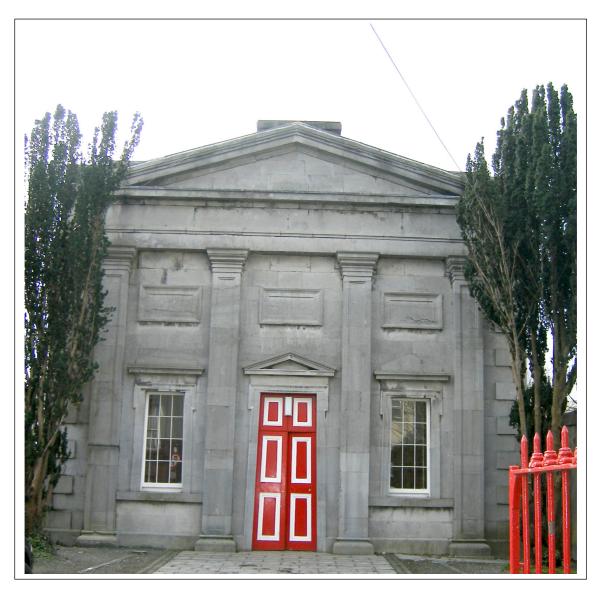

## Galway City Council

Unique Identity Number: 7407 Address: Arts Centre, Nun's Island Street. Description: 2 bay, 2 storey arts centre. Map: O.S. 3408–07 Scale: 1:1000 National Grid Co-Ordinates: E129492 N225154 Special Interest: Architectural / Social. Site Features: Former Presbyterian church. Boundary walls, gate piers and gates. Section of Map Indicating Structure: Shaded Green. © Ordnance Survey Ireland. All rights reserved. Licence number 2003/07CCMA/Galway City Council.

### PROTECTED STRUCTURE RPS NO: 7407

### ARTS CENTRE, NUN'S ISLAND STREET.