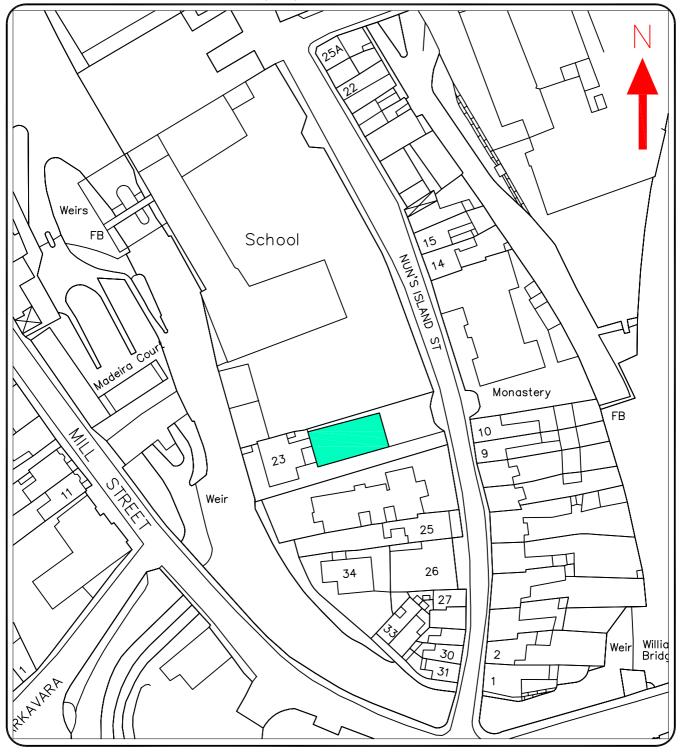

## Galway City Council

Unique Identity Number: 7407 Address: Arts Centre, Nun's Island Street. Description: 2 bay, 2 storey arts centre. Map: O.S. 3408–07 Scale: 1:1000 National Grid Co-Ordinates: E129492 N225154 Special Interest: Architectural / Social. Site Features: Former Presbyterian church. Boundary walls, gate piers and gates. Section of Map Indicating Structure: Shaded Green. © Ordnance Survey Ireland. All rights reserved. Licence number 2003/07CCMA/Galway City Council.