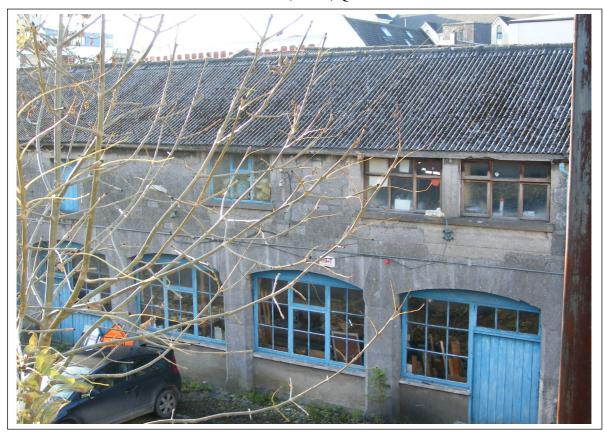

## Galway City Council

Unique Identity Number: 8202

Address: Cut stone stores, CIE land, Queen Street.

**Description:** Multi bay, 2 storey building. **Map:** O.S. 3408-08 Scale: 1:1000

National Grid Co-Ordinates: E130147 N225170

## CUT STONE STORES, C.I.E, QUEEN STREET.