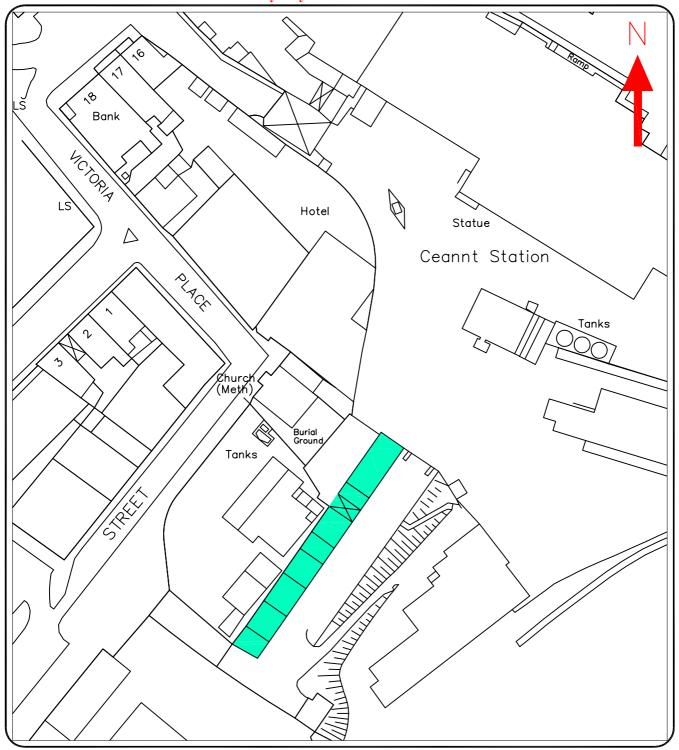

## Galway City Council

Unique Identity Number: 8202

Address: Cut stone stores, CIE land, Queen Street.

**Description:** Multi bay, 2 storey building. **Map:** O.S. 3408-08 Scale: 1:1000

National Grid Co-Ordinates: E130147 N225170

**Special Interest:** Historical / Architectural.

Site Features: Cobbled roadway, gateway and gatelodge to former gasworks.

Section of Map Indicating Structure: Shaded Green.

© Ordnance Survey Ireland. All rights reserved.

## CUT STONE STORES, C.I.E, QUEEN STREET.