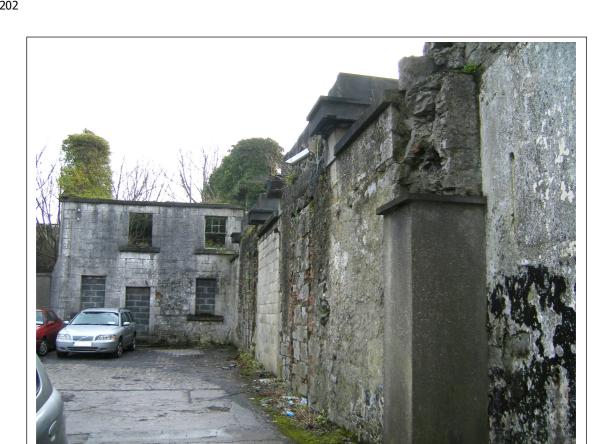

**Special Interest:** Historical / Architectural.

Site Features: Cobbled roadway, gateway and gatelodge to former gasworks.

Section of Map Indicating Structure: Shaded Green.

© Ordnance Survey Ireland. All rights reserved.

## CUT STONE STORES, C.I.E, QUEEN STREET.