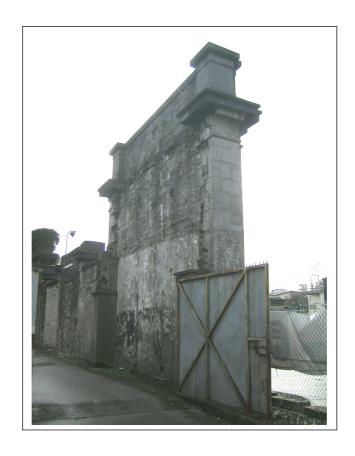

## Galway City Council

Unique Identity Number: 8202

Address: Cut stone stores, CIE land, Queen Street.

**Description:** Multi bay, 2 storey building. **Map:** O.S. 3408-08 Scale: 1:1000

National Grid Co-Ordinates: E130147 N225170

**Special Interest:** Historical / Architectural.

Site Features: Cobbled roadway, gateway and gatelodge to former gasworks.

Section of Map Indicating Structure: Shaded Green.

© Ordnance Survey Ireland. All rights reserved.