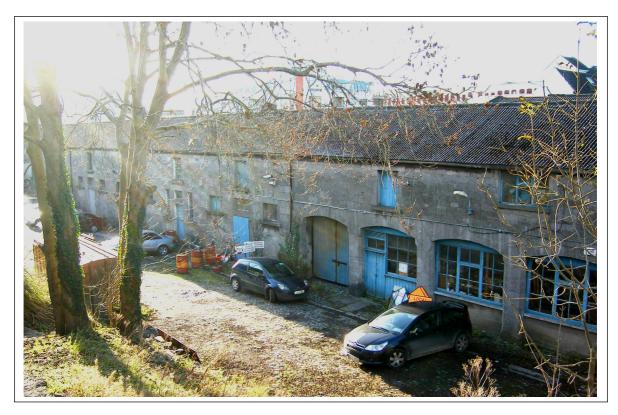

## Galway City Council

Unique Identity Number: 8202

Address: Cut stone stores, CIE land, Queen Street.

**Description:** Multi bay, 2 storey building. **Map:** O.S. 3408-08 Scale: 1:1000

National Grid Co-Ordinates: E130147 N225170

## CUT STONE STORES, C.I.E, QUEEN STREET.